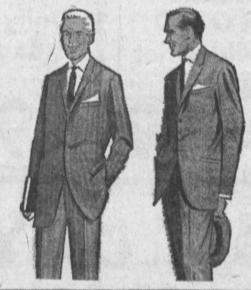

## Men's Luxury **Fall Flannel Suits**

In comfortable California styling; new slim, trim look. 3 button model with narrow lapels. In your choice of charcoal or cambridge grey. Sizes 35 to 46 in regular. short or long.