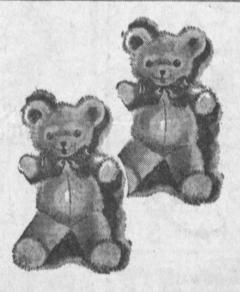

# Child's GIANT 30-Inch **Stuffed Bears**

Real 30 inch size stuffed bear! The kids will love 'em. Ideal Christmas present for the children. Can even be used as decorator item for your bed, or anywhere in the

4 Day Special!

Reg. 3.98

Come

Get 'em!

OPEN 7 DAYS

Rich Green Meadow **Steer Manure** High quality, cottonseed fed steer manure. Weed-free.

BAGS

OPEN 6 NIGHTS