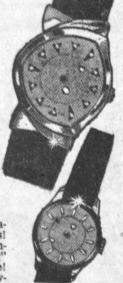

Repeating a Complete Sell-Out!

17 Jewel Watches WITH NEW

"Floating Dials"

YOUR CHOICE

Made to sell for \$59.95! Ultrathin design! 17 precision jewels! They have no hands! . . instead, mysteriously "floating" jewel markers tell you the time! Men's and ladies 'styles. (Jewelry Dept).