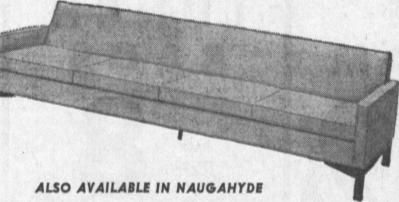

WHY PAY MORE? . DISCOUNTS ON EVERYTHING!

KING-SIZE "Over 8-Feet Long" 4-Cushion Sofa

Luxuriously covered in your choice of latest decorator fabrics, with foam rubber cushions. A fabulous buy. Actually over 8 feet long. Sleek, modern, in your choice of Danish modern or oriental legs in either ebony or walnut.

Sold Everywhere \$259

EASY BUDGET TERMS

Beautiful wall-to-wall chrome spun tweed car-peting. For beauty and durability, this carpet-ing cannot be bettered for the price.

3.95 Sq. Yd.

OPEN 7 DAYS

Lord VD 35MM Camera