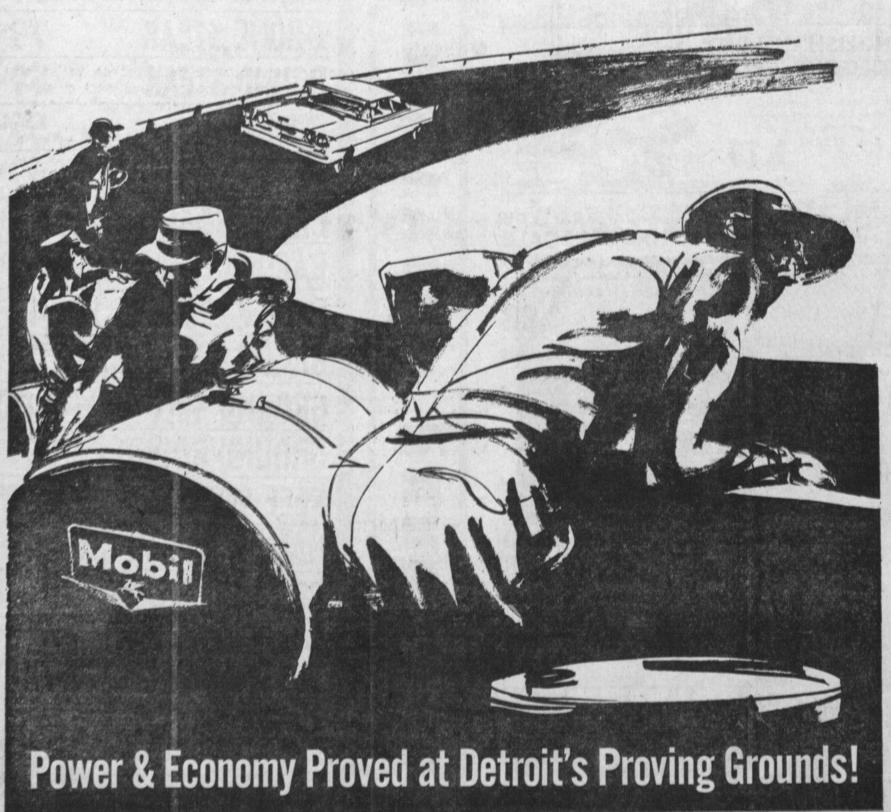

# MORE POWER TO 'EM! NEW CAR MOBILGAS R-the West's GASOLIN.

highest octane regular\* meets the octane needs of Detroit's 1960 economy and new compact cars, as well as foreign cars. Supplies all the octane demanded in seven out of ten of all cars on the road today...all at the price of regular. MOBILGAS SPECIAL with over 100 octane and important engine-cleaning additives...delivers smooth, big-power thrust to 1960's high-compression engines that demand a premium fuel.