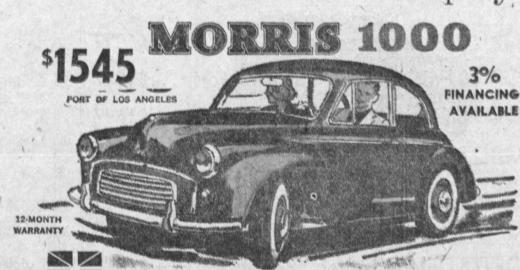

OPEN SUNDAT

1960 Models Now on Display

THE BRITISH FAMILY SEDAN THAT HANDLES LIKE A SPORTS CAR ... UP TO 42 M.P.G.! SEE THE MORRIS STATION WAGON & CONVERTIBLE, FOO.

SPORTS CAR CENTRE, LTD.

700 PACIFIC COAST HIGHWAY, HERMOSA BEACH FAculty 1-2050 FRontier 6-3474