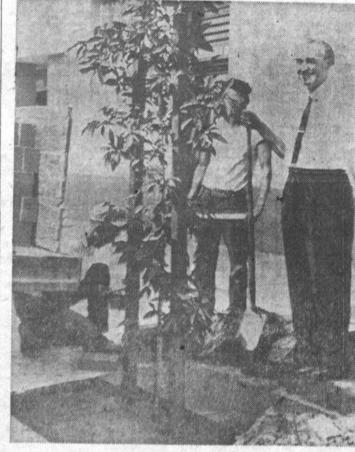

DREAM COME TRUE-Darwin Parrish, owner of Parrish Stationers, beams brightly as trees start to take root on Marcelina Ave. near his store. Parrish was instumental in obtaining trees along that street. Twenty-eight are being planted this week along. Marcelina and a few on Sartori.