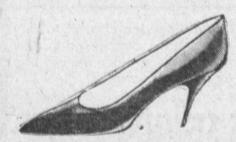

#### Women's High Style **Dress Shoes**

Women's high style suede pumps in brown, or black. Patent smooth calf. A special factory pur-chase of tomorrow styles for fall wardrobes.

\$8.95