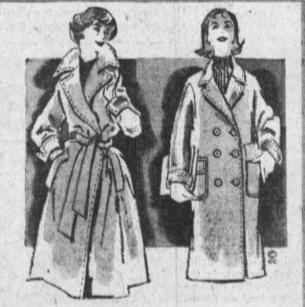

#### "Repeating a Complete Selloutt" Ladies' All Wool Coats

All wool California weight tweeds, suedes, fleeces or 100% alpacas. Button or clutch styles. Push-up sleeves, inverted pleats, cuffs and other costly details. In Beige, Grey, Black, Red, Blue or Turquoise. Sizes 6 to 18. (Women's Wear)