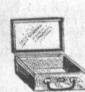

#### **Purma-Plastic** Suitcase-Handbag

With full mirror, lock and key, in fashion colors. Pearl white, jet black, shell brown, gunmetal or caramel.

Elsewhere