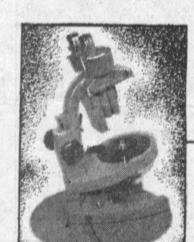

### 7 Diamond Bridal Pair

IN A LOVELY, NEW FLORAL DESIGN! Compare

Exquisitely beautiful, with large center diamond and 6 matched side diamonds. (Jewelry Dept.)

Leonard's Jewelry Department invites you in to inspect the diamond you have in mind under the powerful lenses of the remarkable Stereomicroscope. This amazing instrument positively detects any flaws that could possibly be present! Seeing is believing . . . and the Stereomicroscope will show you why, "If it's a Diamond, it MUST be Leon-