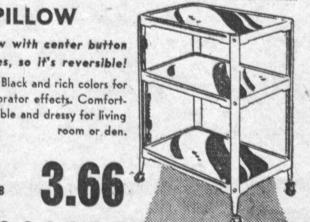

BUCKET BAG .....

Bottle 100's-Hobart's-Regular 19c

FULL PINT OF ANTISEPTIC LIQUID SOAP

decorator effects. Comfortable and dressy for living room or den.

GET YOUR ADVANCE ORDER FORM TODAY!

Be Sure to Tune in Sunday Night for the

Rexail TV Spectacular "STRAWBERRY BLONDE"

All-Star Cast-NBC-TV 10-11 P.M. Sunday, October 18th

3-TIER ENAMELED UTILITY TABLE

with Electrical Outlet

Sanitary white enamel kitchen table with a 3-way electrical outlet. Plug in your percolator, waffle iron, etc.