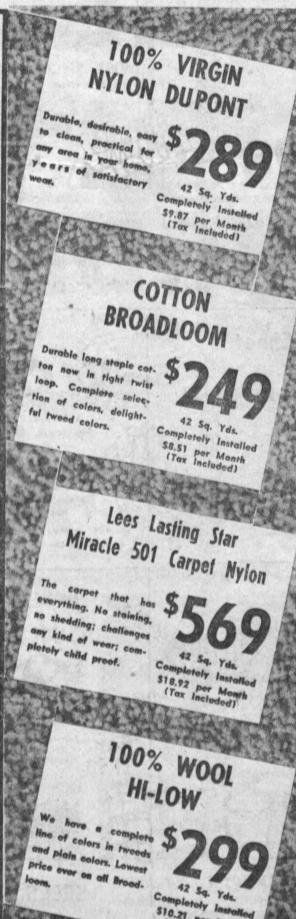

## STILL THE LOWEST PRICES IN TOV

100% WOOL MOHAWK CAPRICE

ALL WOOL CANDY STRIPE

Practical, durable, cellent for modern Completely Installed \$10.11 per Month (Tex Included) arly-American decor.

MOHAWK SHANGRI-LA 100% Wool Broadloom Completely Installed \$14.29 per Month (Tax Included)

MOHAWK ACRILAN Full Line of Colors \$25.00

FOOD PURCHASE ORDER FREE

If you buy any of these Carpets NOW!

HERE'S THE REAL TRUTH ABOUT CARPETING IN THE SOUTH BAY:

We know from our thousands of carpet installations that the average South Bay home requires 42 sq. yds. for Living Room, Dining Room and