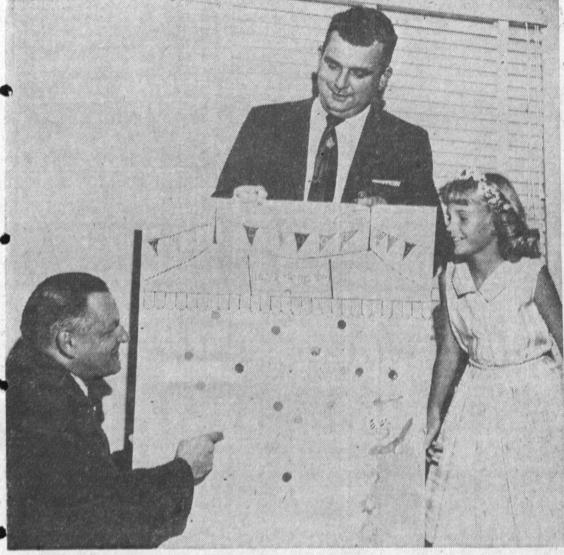

BALLOONING MEMBERSHIP is the goal of the PTA at Perry Elementary School, 17831 Prairie Ave. Robert Allen, principal, and Naney Dickson, fourth grade student, look on as group is eager to gain father members.

Edward Murawski, men's membership chairman, points out the balloons which will chart the progress of drive, beginning today. The PTA