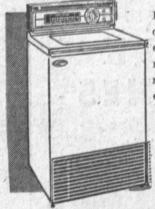

## 

4 DAY SALE

Thurs., Fri., Sat. & Sun., October 8th thru 11th

"King Alfred" **Daffodil Bulbs** 

Top size Daffodil bulbs, imported from Holland. Ready for planting now.

Reg. 1.50

EASY BUDGET TERMS

"Custom Imperial" Frigidaire Washer

Bathes deep dirt out without beating. No lint to empty . . . no blades . . no harsh rubbing . . . the most automatic washday ever!

4 Day Special!

Reg. 399.88 List

OPEN 7 DAYS

Body Building 60-lb.

**Barbell Set** 