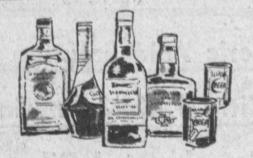

EASY BUDGET TERMS

13-Year-Old Bourbon

Fabulous Kentucky Straight Bourbon. Charcoal filtered for that aged in the wood flavor. (Liquor Dept.)

Fifth

YOUR "ONE STOP" DISCOUNT DEPARTMENT STORE . . . WHERE YOU ALWAYS GET THE BEST FOR LESS