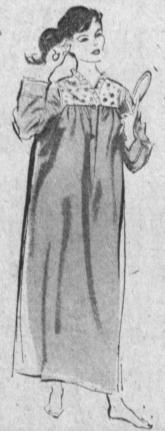

# 1 & 2 PC. **SLEEPERS**

Cotton knit with double soles, knit cuffs. Small sizes have back grippers, larger sizes have front grippers. Choice of maize, blue, pink. Sizes 1-3

FLANNE **GOWNS** 

AMAZING BUYS! So pretty and warm. Soft cotton flannelette nightgowns in pastel solid colors with dainty printed yokes. 34-40.