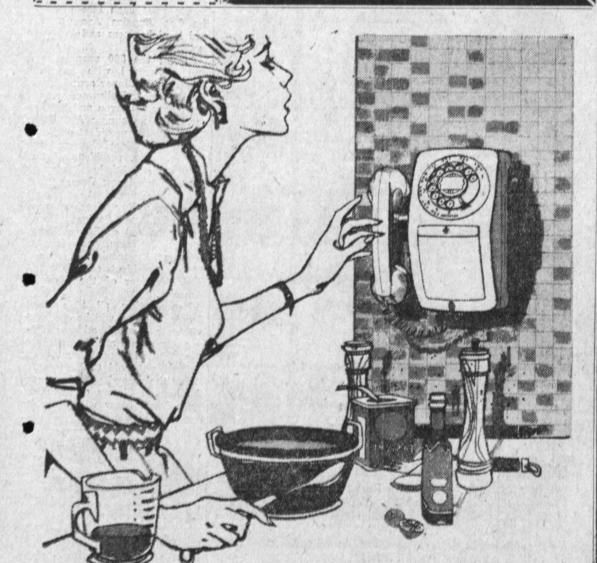

## Only a reach away-this handy wall phone for your kitchen!

Your pie is in the oven-almost done. The phone rings. What do you do? Reach over and answer it - if you have a handy kitchen wall phone!

Here is the greatest time-and-stepsaver since frozen foods: a convenient, colorful phone for the room where you spend most of your timethe kitchen, You reach instead of ween to answer it.

And this wall phone has the added feature of a receiver set at the side, where it can't be bumped or knocked

Why don't you lighten your work and brighten your kitchen with a modern wall phone in your choice of 10 colors? It costs only pennies a

Pick the spot in your kitchen where you'd like your phone installed. Then eall our Business Office today. Your kitchen will be "telephone modern" in no time at all!

menicals Second Largest Relephone System