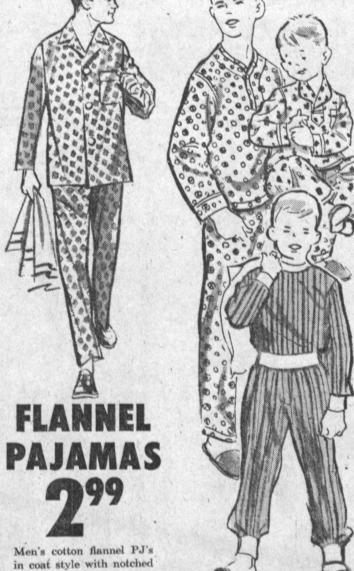

# PAJAMAS

to 2.59

Warm, Sanforized cotton flannel pajamas in assorted prints and styles. MIDDY STYLE-stripes and

geometrics. Sizes 6-16, SKI PAJAMAS-rib-knit

collars, cuffs. Fly front. Sizes 6-14

COAT STYLE Gay print. Elastic waist. Sizes 11/2 to 4.

COAT STYLE-draw string pants, fly front. Sizes 4-12

LADIES'

Sizes A-B-C-D.

collars, draw string waist,

pocket. Geometric prints.

Solid color. Has flattering satin-piped double collar. Choice of pale pink or blue. Dainty print, white background, with pink or blue floral, matching ace trim on single collar. Limited quantities. Rayon and acetate. Sizes 12 to 18.