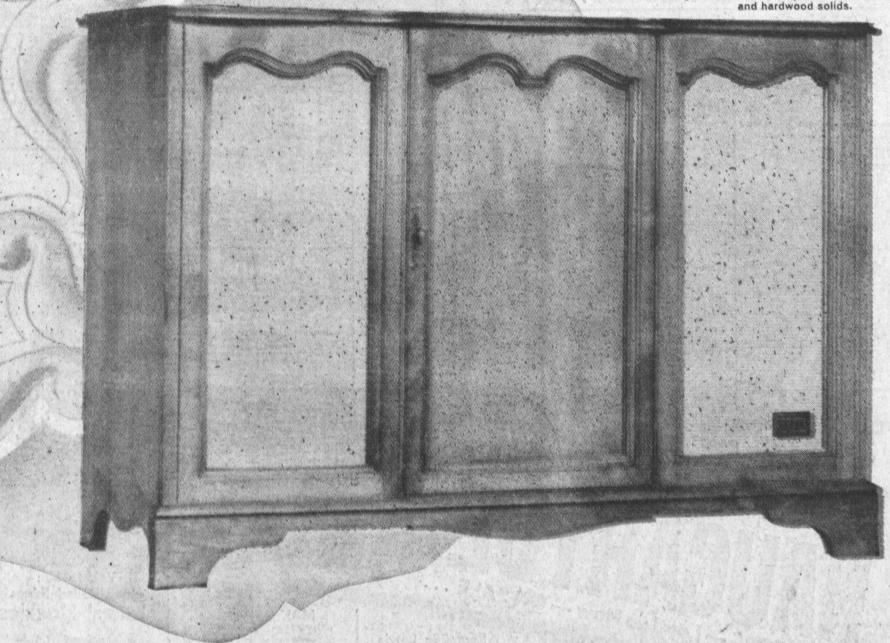

FROM THE

THE GRIEG Model SFD 2565 Full Extended Stereophonic High Fidelity with FM/AM radio. In Early American Cabinetry in Mahogany veneers and hardwood solids and Maple veneers

decorator

HIGH FIDELITY INSTRUMENT