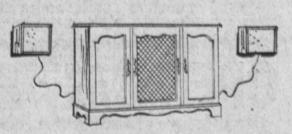

## ZENITH

The STRAUSS Model SFD283-EXTENDED STEREOPHONIC EQUIPPED HIGH FIDEL. ITY console in grained walnut, mahdgany or

MODEL SRD83- Companion Remote Speaker with 3 Zenith Speakers-may be added now or later for full stereophonic sound.