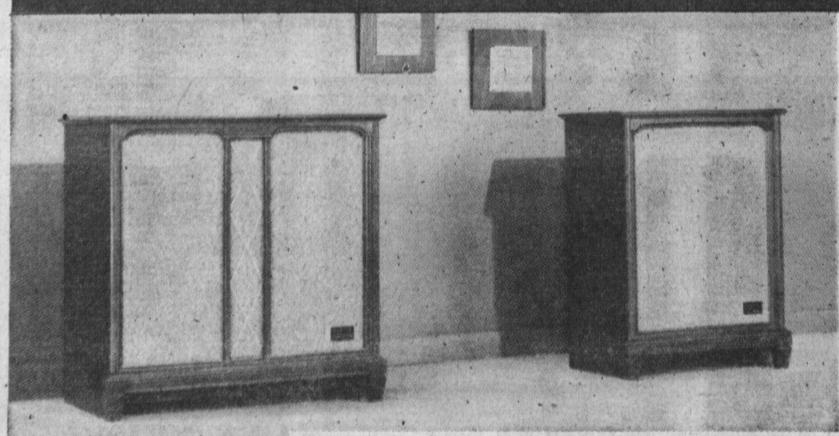

## ZENITH

The STRAUSS Model SFD283-EXTENDED STEREOPHONIC EQUIPPED HIGH FIDEL. ITY console in grained walnut, mahdgany or

MODEL SRD83- Companion Remote Speaker with 3 Zenith Speakers-may be added now or later for full stereophonic sound.