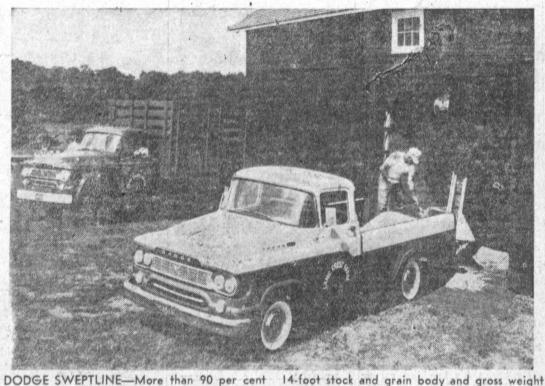

Information may be obtained by calling welfare chairman, at FR. 4-1255.

810 Avalon, Wilmington

of 3,000,000 farm trucks in the nation have pick- of 19,500 pounds. Buyers may choose from 30 up or stake platform grain bodies. On right is stake and platform models in the 1960 line at new Dodge Sweptline half-ton pickup now available in 120-horsepower six or 200-horsepower 165th Place and Vermont in Gardena today. V-8. In background is rear