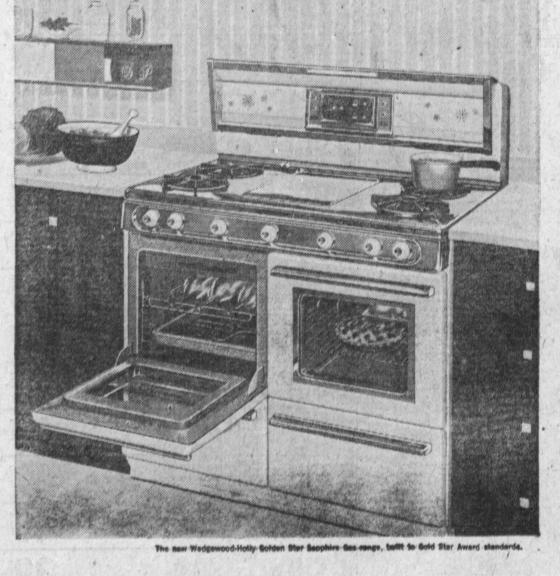

# In Southern California... 85 OUT OF 100 NEW HOME OWNERS SAY: "we chose gas!"

Finest automatic features, dependable free service, and regular savings have made Gas cooking the first choice with 85% of all new home owners. Today's new Gas ranges cost less to buy and install-less to operate, too. While the cost of living has increased 100% since 1940, gas rates are up less than half that much and still remain far below competing fuels and services.