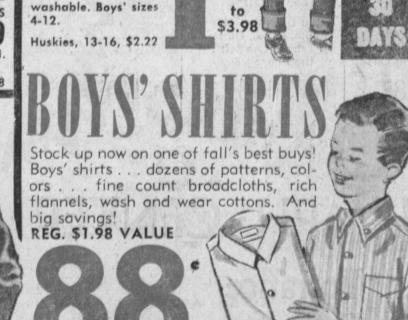

\$14.95

BOYS' ... GIRLS'

Flannels and broadcloths, tailored and dressy styles. Regular \$1.98 value. E.O.M. SALF

WITH HOU. CORDUROY-GABS. and POPLINS Tan-Blue-Red-Green These Were

Made to Sell for

\$6.98

SIZES