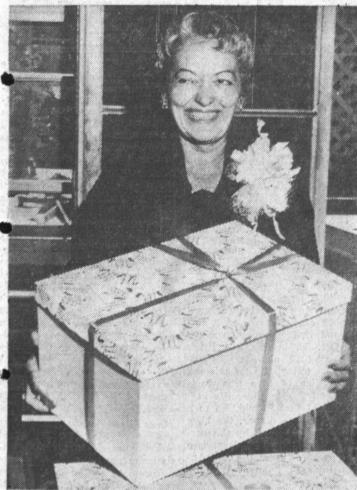

4 Cans of Beer

Cost Sailor \$10

A short while later, while in-

tion, restricting him from pos-

**Teletype Course** 

be charged for the eight lessons,

FAREWELL SURPRISE-Bernice Goodwin, recording secretary or the Torrance City Council for the past six years, who resigned ast week to take a position in industry, was the honoree at a surprise luncheon arranged yesterday noon at the Fish Shanty by some 30 of her co-workers at the City Hall. She was presented with a set of matched luggage.