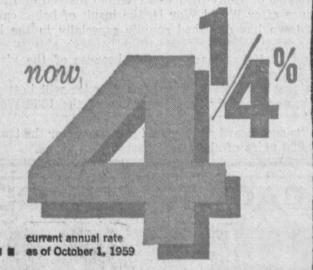

pays highest returns every 3-months year after year.

YOUR MONEY EARNS MORE THAN EVER for you at Southwest Savings... beginning October 1st. So move low-profit savings and inactive checking accounts to Southwest...now...and watch them grow fast. Open your new account (or add to your present Southwest account) by October 12th...for earnings that start from the Lat. at Southwest South was high rate of 41/4 %.