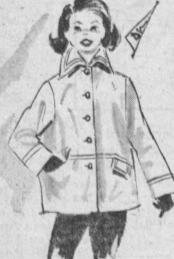

Smartly fashioned rain or shine coats in cotton tweeds, sheen poplin, corded poplin plaids . . . convertible noods or matching hats. Misses sizes 8-18.

Girls' 8.98 Vinyl Toppers

VE 77

Pearlized vinyl with the look of leather. Rich looking all weather topper, chromspun acetate quilt lined. White, pearlized blue. Sizes 7 to 14.