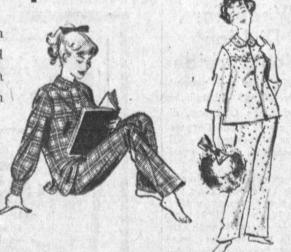

#### Ladies' Fine Quality Flannel Pajamas

Downy soft, washable flannel pajamas. Gay screen prints, ski pajamas, man-tailored, in both florals and stripes. For dreamy comfort, snuggly and warm with either snap pants or elastic waistband. Sizes from 34 to 40. (Women's Wear Dept.)

4 Day Special!

Reg. 1.99 \$13

Sizes 34 to