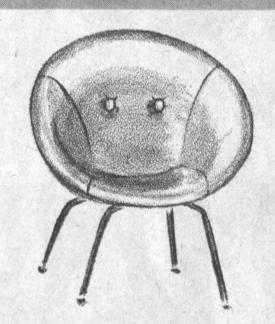

### Naugahyde Round "Swivel" Bucket Chair

Thickly padded and upholstered in luxurious washable naugahyde with ebony metal frame and legs with self adjusting glides. Plush two-button back. A real fine quality decorator piece that is exceptionally comfortable, and above all, at a price other stores would pay just for wholesale . . . Your choice of latest decorator colors. Hurry! 150 Only! (Furniture Dept.)

Reg. 59.95 \$28