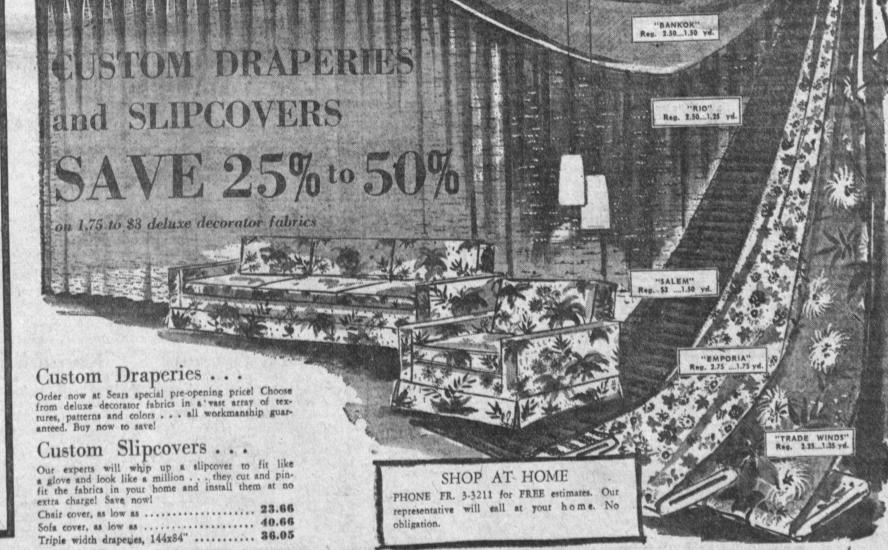

PHONE FR. 3-3211 for FREE pre-opening estimates. Our representative will call at your home with samples, help you with selections. No charge or obligation.

Sears Custom Draperles . . . Unsurpassed in Features

Covered lead weights of all seems and corners for even draping.

Panels loined with Serg-ing machine to prevent puckering.

4" bottom hem o weight the lower evenly.

Double fabric tops with permanent finished buck-ram headings.

eur custom traverse 'hand-made' for per-action.

Draperies installed by experts, if you wish this extra service.

9-Step Service

30% to 50% OFF 14 of our most popular fabrics Standard sofa and chair set, as low as DOWN