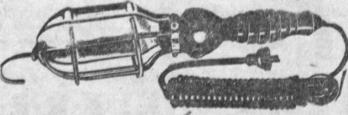

5-OT. METAL PAINT PAIL

DUTY TROUBLE LIGHT

Made with heavy side opening steel head. Push through safety switch, 15 heavy duty

Open an Account Take a Full Year to Pay

> From Yard

Your choice of thousands of fabrics, including antique satins, boucles, tex-