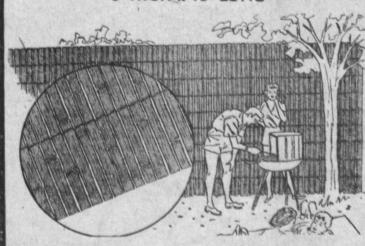

BAMBOO FENCING 6' HIGH x 15' LONG

All outside reel of the finest bamboo, ruggedly built and as durable as any bamboo fencing costing 3 times as much.

SPECIAL