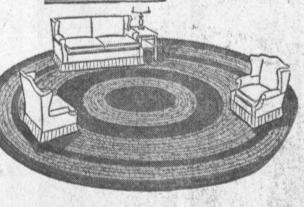

## 9'x12' Colorful Braided Rugs

#### Extra Thick Heavy Weight

Beautiful braided rug which will add glamour to any home. Ideal for either living room or den. Don't pass this opportunity by! (Carpeting Dept.)

4 Day Special