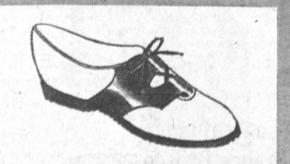

ILEON/ALRID "ONE-STOP" DISCOUNT DEP

.

.

1

**Misses' saddle oxfords** "Bouncer" crepe soles . . . black & white, light-weight, durable . . . just the right thing for back to school. In sizes  $5\frac{1}{2}$  infants' to misses' 3. (Shoe Dept.)

. 4 Day Special! Reg.

# EASY BUDGET TERMS

3.99