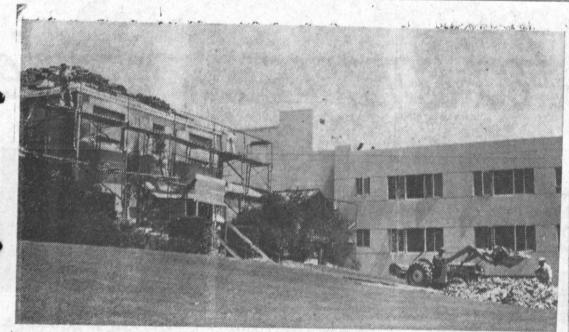

NEW ROOF FOR HOSPITAL—Torrance Memorial Hospital at 1425 Engracia Ave. is now tion Co. is handling the project, slated for undergoing a roof renewal and face-lifting, which directors expect will improve looks and

function of the building. O. L. Dahl Construccompletion in about two weeks.