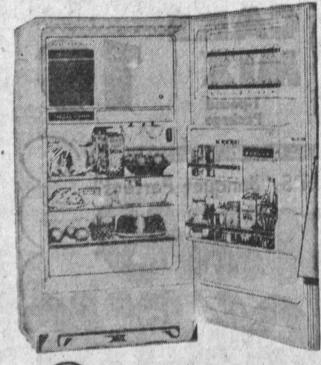

• Limited Stock • Come Early for Best Fantastic Savings

Cu. Ft. Gibson Double-Door

100 LB. FREEZER

REFRIGERATOR

- . AUTOMATIC DEFROSTING
- . TWO 15-QUART PORCELAIN CRISPERS
- ADJUSTABLE DOOR RACKKS
- . DEEP DOOR SHELVES
- BUTTER COMPARTMENT
- EAS-E-OPEN DOOR LATCHES
- PORCELAIN INTERIOR
- FIVE-YEAR PROTECTION PLAN KEEPS MORE FOOD COLD AT LESS COST