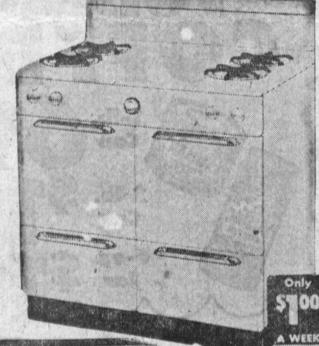

95 Only

FULL SIZE

GAS RANGE

Deluxe features in an economy gas range. Big, fullsize, four big top burners. Full-size heat controlled oven with smokeless broiler. Lots of storage space. Finished in gleaming white porcelain finish.