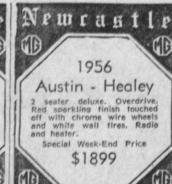

200 Automobiles for Sale 200 Automobiles for Sale 200 Automobiles for Sale

200 Automobiles for Sale

Newrastle 1954 FORD Mainline, 2 door, heater, 6 cylinder with overdrive, A-1 \$695

'57 Volkswagen 2-door sedan, factory Clean as a pin. \$1595

OR 8-4956 KEEFER OS 9-2521 501 N. HAWTHORNE BLVD. AT 120th ST. Open Every Nite 'Til 10 P.M.

Newrastle 1957 M. G. A. Roadster. The world's most popular sports car. Full fac-\$1799

56 Chevrolet

Bel-Air

700 Pacific Coast Hwy. RMOSA FR. 6-3474