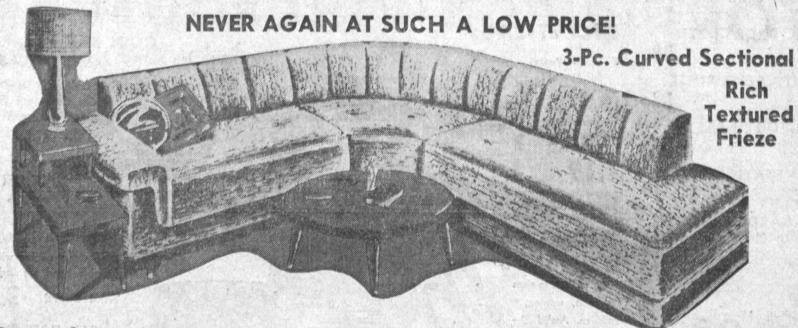

## SECTIONALS....SO SMART

Smart decorator bumper end styling. . . . Two straight sections and a 90-degree curved center section. Gorgeous textured frieze covers in attractive new decorator colors. Arrange it many different ways.