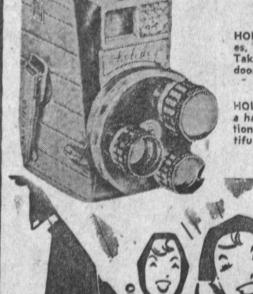

ONLY

Only \$1.30 Per Week

ALL PIECES FOR

HOLIDAY II CAMERA complete with ULTRA-FAST F.1.8 COATED lenses. You get normal, telephoto and wide angle lenses for varied shooting. Take near or far, or groups. BUILT-IN FILTERS enable you to use out-door film indoors. COLORED INDEXED FINDER use for all lenses.

PRECISION MADE FOR PERFECT RESULTS HOLIDAY M1000 PROJECTOR is a 500 watt projector and comes with a hard COATED F.1.6 WIDE SCREEN 3/4" LENS. All die cast construction, LIFETIME lubricated at the factory. Takes 400' reel. Project beautiful lifesize movies on your screen.