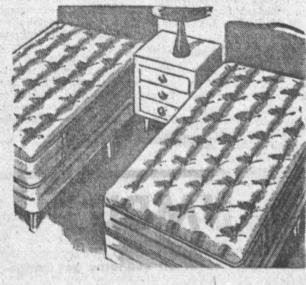

## TWO TWIN HOLLYWOOD

TWO MATTRESSES . . . TWO BOX SPRINGS TWO HEADBOARDS ... TWO BED PILLOWS One of the best bedding buys ever, because you get two complete twin bed outfits at this one low price! Includes the 2 fine innerspring mattresses and 2 matching box springs on legs, 2 washable, plastic headboards and even a pair of feather bed pillows.