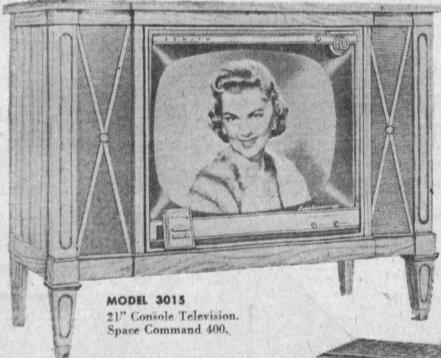

MODEL SFD 283 AM & FM Equipped. 4 Speeds.

MODEL 2570 AM & FM Equipped. 4 Speeds.

MODEL SFD 288 AM & FM Equipped. 4 Speeds.

21" Console Television. Space Command 400.

MODEL 2301 21" Table Television.

MODEL 2015 17" Portable Television. Space Command 300.