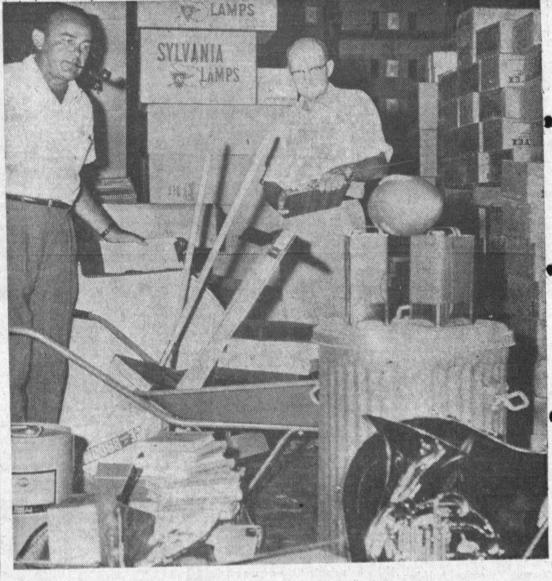

GETTING READY FOR SCHOOL - Checking off a list of some of the equipment used at Torrance's 31 schools are Howard Clark, warehouse supervisor, and Foy Carpenter. School employes have been busy gathering books, pa-

per, instruments, pencils, brooms, wax, footballs, and all the other supplies necessary to keep a school running. Torrance schools will open again on Thursday, Sept. 10.