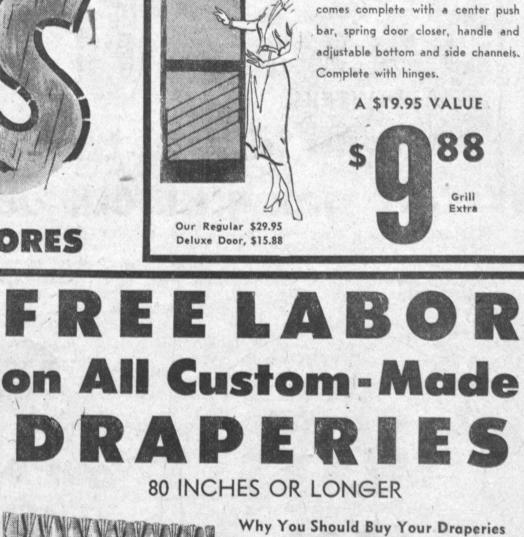

6-Foot .....

\$499

5-Foot

Aluminum

**Screen Doors** 

CHECK THE FEATURES:

This is an all aluminum, heavy-duty frame and solid aluminum wiring-

DON'T MISS THIS VALUE ....