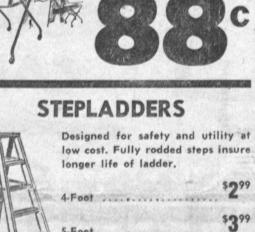

6-Foot .....

\$499

5-Foot

Aluminum

**Screen Doors** 

CHECK THE FEATURES:

This is an all aluminum, heavy-duty frame and solid aluminum wiring-

DON'T MISS THIS VALUE ....