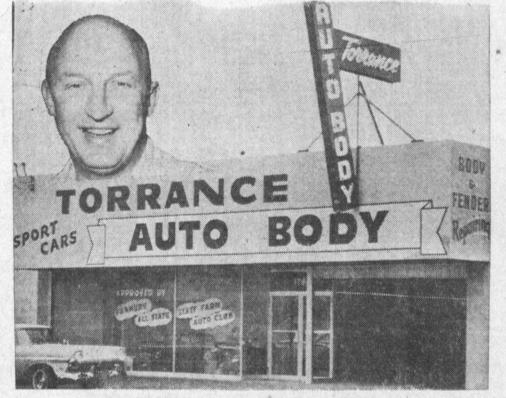

## **TORRANCE AUTO BODY SHOP**

Experience and ability are qualifications which are absolutely necessary in the auto reconstruction field. The quality of work done on a car will determine its value. Pete Salmon, owner of Torrance Auto Body, 1766 W. Carson, Torrance, his shop manager, Rico, and his staff of expert metalmen and painters have years of experience as well as innate ability in the auto reconstruction field. They have been in the South Bay area for many years, but just recently opened their shop in Torrance. Their new shop is modern in every detail. At their new shop, custom painting as well as complete auto body reconstruction work can be completed. Both domestic and sport cars are handled with equal care and ease at Torrance Auto Body Shop. No job is too large or small for them to handle. Torrance Auto Body is approved by leading insurance companies, so drive in for a free estimate. Loan cars are available free of charge. For fast, courteous service, go to Torrance Auto Body, 1766 W. Carson, Torrance, or call FA 8-9080 or FA 8-9081.