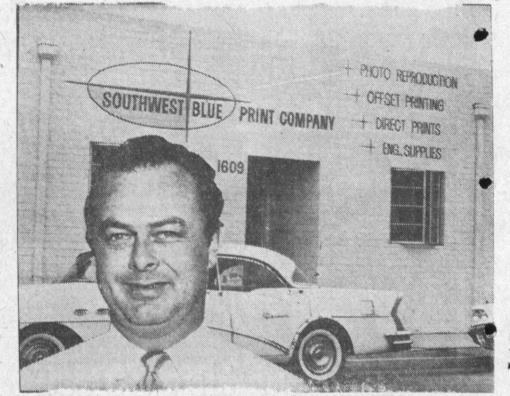

## SOUTHWEST BLUE PRINT COMPANY

When asked his reason for the unprecedented growth of Southwest Blue Print, located at 1609 Border Avenue, Torrance, youthful president Robert W. Morris answered, "It is based upon customer satisfaction. When we started our operation in the Torrance area, we adopted a sincere approach to two vital components that provide customer satisfaction, quality and service. To us it meant a special kind of quality and service—we had to do the job better than anyone else." The manner in which Southwest Blue Print Company has been able to provide customer satisfaction appears to have been thorough. In addition to providing comprehensive reproduction support for such large organizations as Vickers and Coleman Engineering, the company has been able to serve and grow with its smaller customers. Today the company offers such services as blue printing, photographic reproductions, offset printing, photostats, engineering and drafting supplies. For any of these services or supplies, call Southwest Blue Print at FA 8-5800 or stop at their office at 1609 Border Avenue.