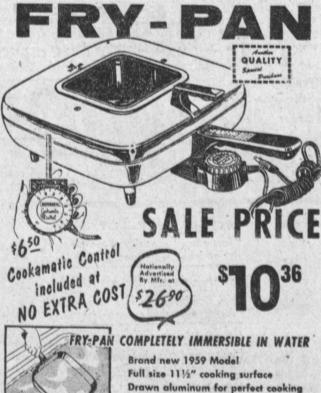

5½" CIRCULAR S

LOCKING **PLIERS** QUALITY · HANDLES DOZENS OF JOBS . ADJUSTS FROM ZERO TO 114" · YOU HAVE: AN ADJUSTABLE WRENCH A PIPE WRENCH A PORTABLE VISE A LOCKING WRENCH WITH EASY RELEASE

included at NO EXTRA COST