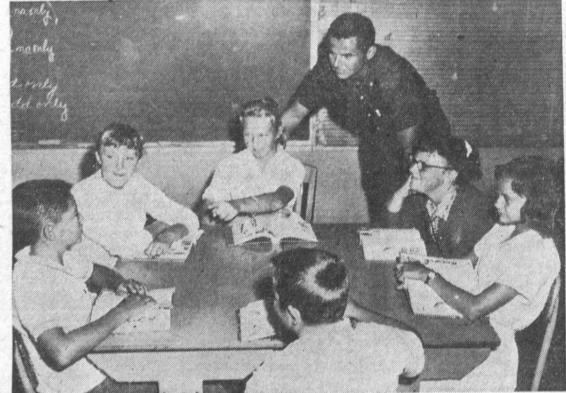

GETTING TASTE OF TEACHING-Two 8th guidance of a trained teacher, the potential

teachers helped out in the classroom. Shown grade students at Wood Elementary School get with a reading group in James Armstrong's a taste of what teaching is like through a spe- room are Don Kyle, Linda Hawley, Armstrong, cial program this summer. They acted as student teacher Anne Houston, Kathy Tidmarsh dent teachers, or teacher's helpers. Under the and Mary Ann Sutor.