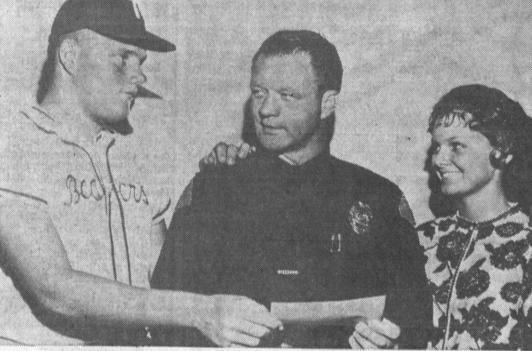

TIME ..

GIRL'S Flats and

Sandals

Leather Flats & Sandals

Sumps and Oxfords with rippling crepe

Regular \$5.95

urer of Torrance Police Officers Association, presents check to Ray Wilson to finance trip to Stockton for Torrance's State championship Babe Ruth team. Team has so many extra ex-

CASH FOR CHAMPS—Vincent Davey, treas- penses because of play-offs that team coffers were exhausted. Looking on is Toni Mangiagli, Miss Baseball. Torrance team will play in Western Regional contest tomorrow.