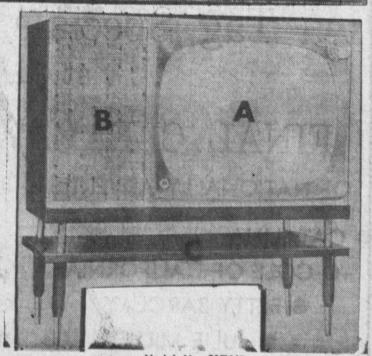

## CONSOLE TV at Table Model Prices

Just Trade in Your Old Set

The table model, baffle and base is yours for the price you would pay just for the TV. This offer is good only through Saturday, Aug. 15.

(a) 21" Motorola TV with Clean Simple Lines.
Power M Chassis with "Zero-In' Cascode Tuner, 236 Sq. In. viewing area. Available In

(b) Handsomly Decorated Speaker Baffle to give your set that console TV look.

(c) Smartly Styled Base also serves as a table for magozines, etc.