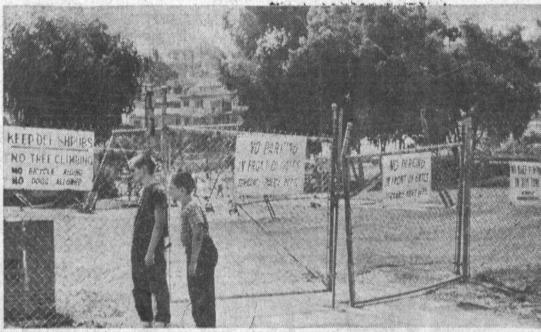

NO! NO!—Stephen Boyd, 11, and his brother, Ronnie, 81/2, of 529 Via la Selva, think those signs in El Retiro Park show a rather negative attitude on the part of city officials.

The signs prohibit tree climbing, bike running, dogs, golf playing, parking and what have you. Well, at least the sign maker is happy.

—Press Photo