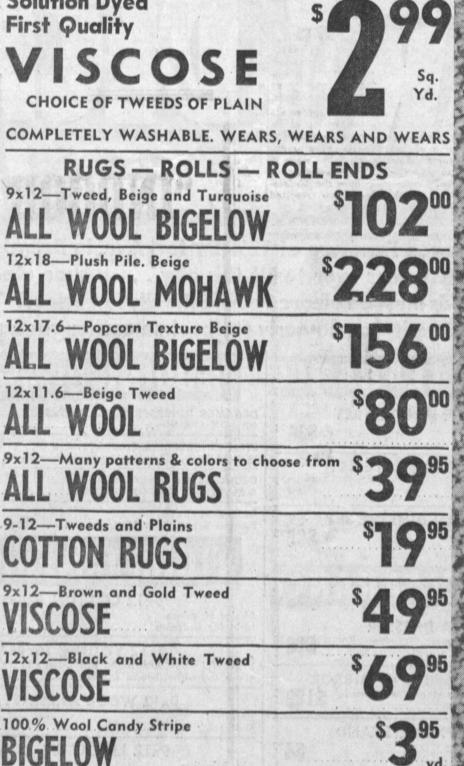

Lamps

Hurry! Hurry!

Hand Rubbed

SAMPLES! FEW OF A KIND! Ne Don't Want 'Em . . . You Can Have 'Em at Prices So Low It's **Like Giving Money** Away! All Sales Final and Subject to Stock

CARPETING DEPARTMEN

**Solution Dyed** 

9x12-Tweed, Beige and Turquoise

12x18-Plush Pile. Beige

12x11.6-Beige Tweed ALL WOOL

Ideal Throw Rugs. FABULOUS SAVINGS

9x12-Many patterns & colors to choose from

9-12-Tweeds and Plains COTTON RUGS

12x12-Black and White Tweed