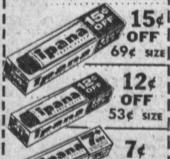

5020

West

190th S

and

Anza

Ave.

SPECIAL INTRODUCTORY OFFER! NEW Ipana with MIRACLE HEXACHLOROPHENI

3.98

OFF 31¢ SIZE

6 oz. decorated glass with "Saf-

TORRANCE LOCKS WEST OF HAWTHORNE BLVD.

Self-Service Drug Stores Open 9-10 . . . 7 Days a Wook