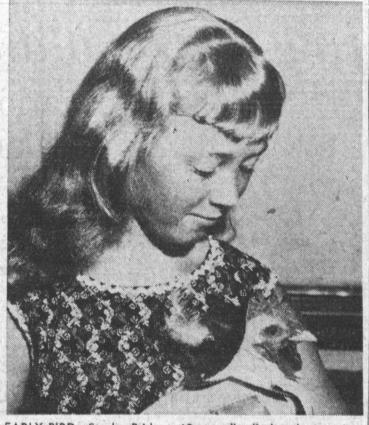

Three \$5 account winners in the contest, which closed July 31, were: Janet Daum and W. H. Evans of Torrance, and Bill Rudesill of Redondo Beach.

EARLY BIRD-Sandra Bridges, 12, proudly displays her rooster, "Peckie," which won the most colorful animal award at the animal show held in Lomita Park. Sandra and her rooster live at 24816 President Ave., Harbor City. -Press Photo FA 8-2345.