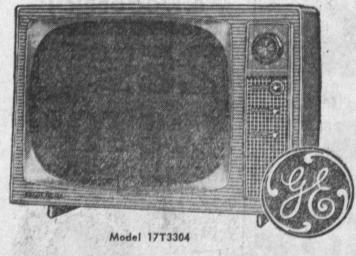

# G-E Headquarters in Torrance Designer Filter-Flo Series TV Automatic Washer Filter-Flo

WEIGHS ONLY **POUNDS** 

- Console Size Chassis with Full Power Transformer
- 110-Degree Aluminized Picture Tube

"Set-and-Forget" Volume Control

**YOURS** FOR ONLY

TO CELEBRATE **OUR EXPANSION** TO WHITE GOODS WE ARE OFFERING THIS

- Two Wash Speeds
- Two Spin Speeds
- No Lint Fuzz on Clothes
- Multiple Cycle Washing

WASHER

### For a Price Too Low to Advertise!

Come in and See Our Large Selection of G.E. Washers and Refrigerators

OPEN DAILY 'TIL 9 P. M. SUNDAYS 11 A. M. - 5 P. M.

ONE BIG LOCATION IN THE HEART OF TORRANCE 2223 TORRANCE BOULEVARD