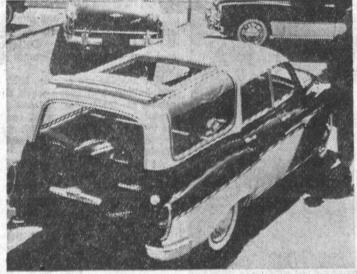

NEW IMPORT-The 1960 Watburg station wagon, imported from Germany, is now available at Greenup Auto Sales, 16401 Hawthorne Blvd., Lawndale. The car does not require oil changes during the life of the vehicle and is entirely self-lubricating. There are only seven moving parts in the engine.-Press Photo