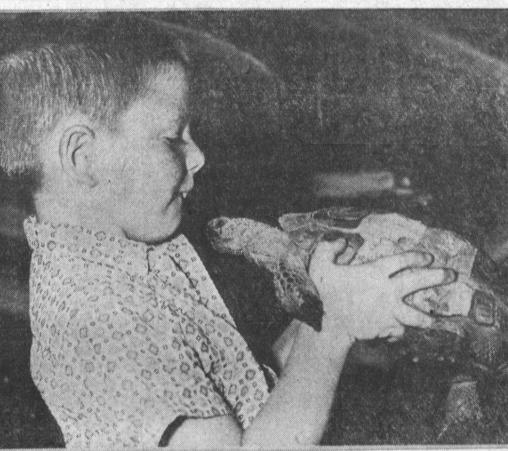

MY STARS!-One of the stars of Riviera Elementary School's Science Fair, held last week, was Connie the Turtle, held here by her young master, Tommy Simpson. Rooms and individual students contributed various scientific dis-

plays, including missile and rocket models, a TV model, rocks, astronomic displays and others. In the background is a student drawing of the milky way.