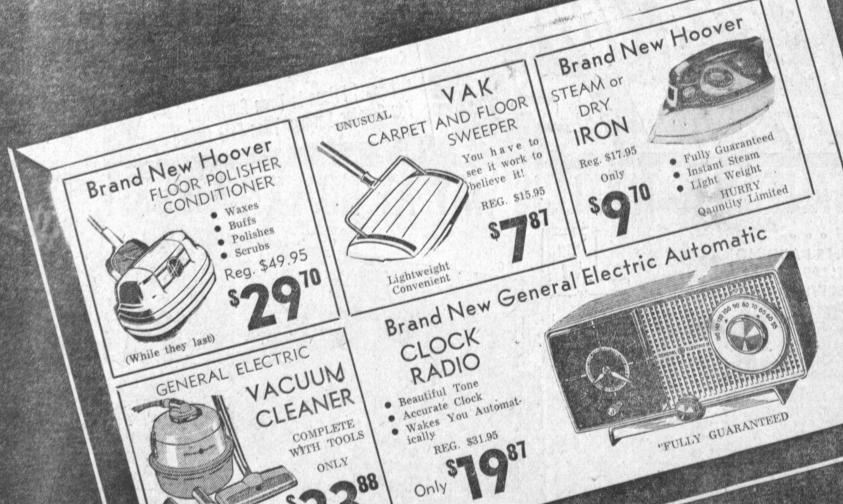

Powerful Motor
Fully Guaranteed







"1959 CLOSEOUT"

ZERVITIN.

Stereophonic Equipped Hi-Fidelity Console with AM-FM Tuner

SOUNDS AS GOOD AS SETS SELLING FOR UP TO \$400.00 AND MORE ... \$315.00

NEVER BEFORE AT THIS LOW, LOW PRICE

VALUE Only ZENITH EXTRA JUALITY FEATURES combined 40 WATTS LUNGTON 4 OUALITY SPEAKERS COBRA-MATIC NO MONEY DOWN LOCAL BANK TERMS

MOTOROLA (1959 CLOSEOUT) STEREOPHONIC 'PORTABLE'



WITH 4-SPEED AUTOMATIC CHANGER

THE LID DETACHES AND BECOMES THE EXTERNAL SPEAKER

· Beautiful Tone

Multiple Speakers

Tone Control

Leather Textured Fabric

NO MONEY DOWN

BANK TERMS

AT GRIFFEY'S ONLY

ELECTRIC

Reg. \$99.95

CHOICE OF COLORS

OPEN FRIDAY NITE 'TIL 9 P. M.

MONDAY THROUGH SATURDAY ........... 9:30 A.M. 'TIL 6 P.M. FR 6-3444

212 So. Pacific Ave.

Redondo