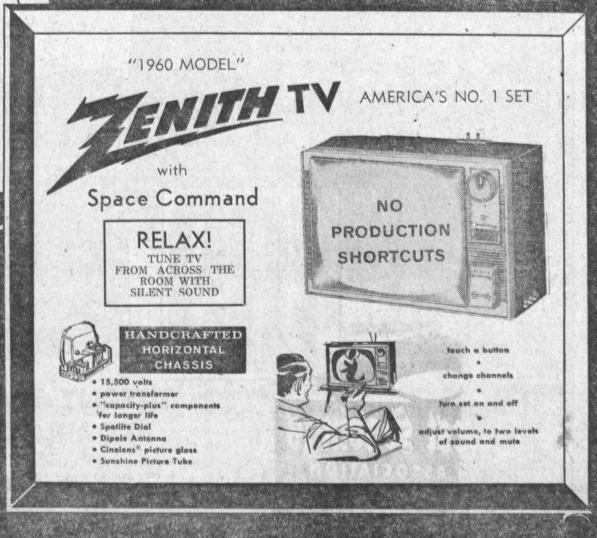

Powerful Motor
Fully Guaranteed

"1959 CLOSEOUT"

ZERVITIN.

Stereophonic Equipped Hi-Fidelity Console with AM-FM Tuner

SOUNDS AS GOOD AS SETS SELLING FOR UP TO \$400.00 AND MORE ... \$315.00

NEVER BEFORE AT THIS LOW, LOW PRICE

VALUE Only ZENITH EXTRA JUALITY FEATURES combined 40 WATTS LUNGTON 4 OUALITY SPEAKERS COBRA-MATIC NO MONEY DOWN LOCAL BANK TERMS

MOTOROLA (1959 CLOSEOUT) STEREOPHONIC 'PORTABLE'

WITH 4-SPEED AUTOMATIC CHANGER