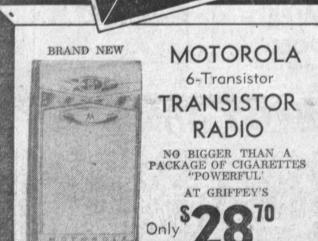

Powerful Motor
Fully Guaranteed







"1959 CLOSEOUT"

ZERVITIN.

Stereophonic Equipped Hi-Fidelity Console with AM-FM Tuner

SOUNDS AS GOOD AS SETS SELLING FOR UP TO \$400.00 AND MORE ... \$315.00

NEVER BEFORE AT THIS LOW, LOW PRICE

VALUE Only ZENITH EXTRA JUALITY FEATURES combined 40 WATTS LUNGTON 4 OUALITY SPEAKERS COBRA-MATIC NO MONEY DOWN LOCAL BANK TERMS

MOTOROLA (1959 CLOSEOUT) STEREOPHONIC 'PORTABLE'



WITH 4-SPEED AUTOMATIC CHANGER

THE LID DETACHES AND BECOMES THE EXTERNAL SPEAKER

· Beautiful Tone

Multiple Speakers

Tone Control

Leather Textured Fabric

NO MONEY DOWN

BANK TERMS

AT GRIFFEY'S ONLY

ELECTRIC

Reg. \$99.95

CHOICE OF COLORS

OPEN FRIDAY NITE 'TIL 9 P. M.

MONDAY THROUGH SATURDAY ........... 9:30 A.M. 'TIL 6 P.M. FR 6-3444

212 So. Pacific Ave.

Redondo Be