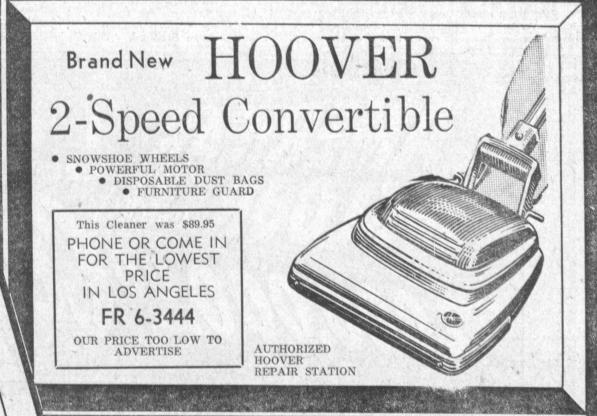

ELECTRIC

Reg. \$99.95

CHOICE OF COLORS

OPEN FRIDAY NITE 'TIL 9 P. M.

MONDAY THROUGH SATURDAY ........... 9:30 A.M. 'TIL 6 P.M. FR 6-3444

212 So. Pacific Ave.

Redondo Beach