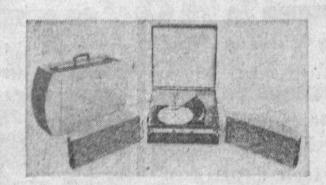

Thrill to exciting stereophonic sound in new Stereo-Fi by

THE STEREO PAL-LIGHTWEIGHT-LUGGAGE FINISHED - SUPERB-PERFORMING PORTABLE STEREO-FI

You'll be proud to take it with you - anywhere! Here is the beauty and ruggedness of fine luggage. Here is Hoffman quality in a compact unit that weighs only 40 pounds. A full-power transformer and hand-wired chassis give you greater power output and more outstanding sound reproduction. 4-speed Glaser-Steers changer automatically plays intermixed 33½ and 45 rpm records. You get a dual channel amplifier with 20-watts peak output and a fine 4-speaker sound system. Speaker units can extend 12 feet from the amplifier unit.