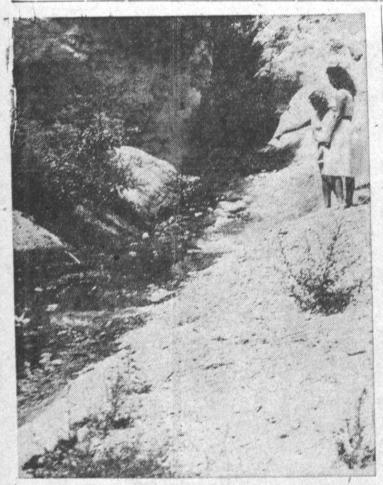

STEADY TRICKLE-Mrs. Helen Sadlon inspects gorge which appears to be source of water which flows into Bluff St. and stagnates there to the annoyance of residents. A petition has been directed to City Council for permanent solution to prob-