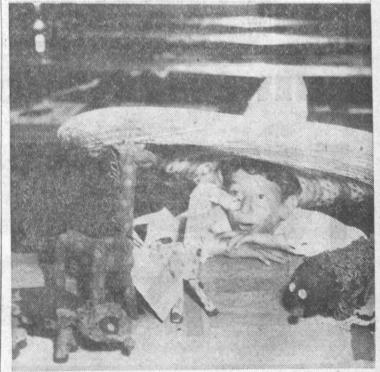

32 Years in Harbor Area

SCULPTURES, BOY AND HAT—Stuart Deikel, one of the Mexican dancers, looks over some of the paper mache sculptures entered in Steele Elementary School's Art Fair Friday. The students from all classes entered work in the competition, with prizes awarded in eight different divisions.