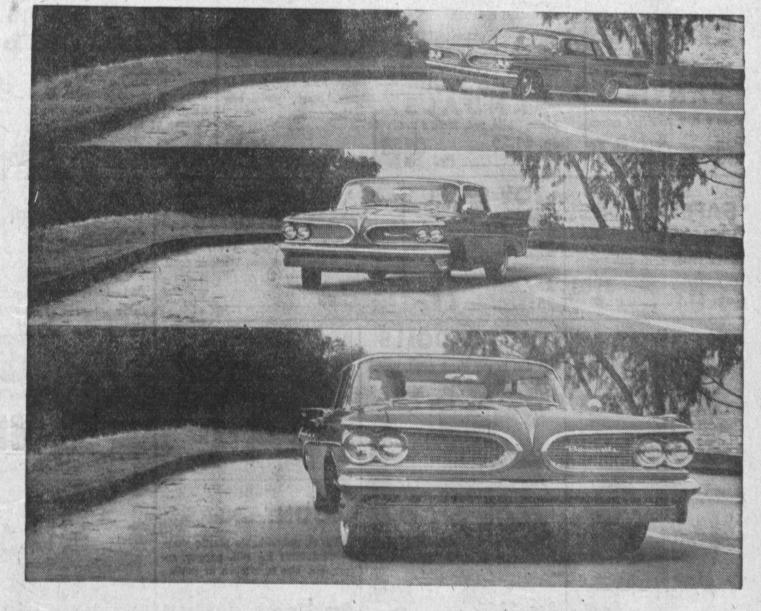

# Makes all curves feel banked...

## ...the curve-hugging Wide-Track Pontiac!

It's been a long time since the public took to an automobile with the verve and vigor of the current admiration for Pontiac. It's now first in sales in its price class. Sleek beauty is one reason. Wide-Track Wheel design is another. The wheels are five inches farther apart to increase stability on curves and corners. It's a very simple, basic innovation yet the improvement it makes in your control of the car is remarkable. You're more comfortable than you've ever been in narrow track cars.

PONTIAC! AMERICA'S NUMBER 1 ROAD CAR

Dotted lines show conventional wheel positions. Pontiac's wheels are five inches farther apart. This widens only the stance, not the car itself. Pontiac hugs tighter on curves and corners. Sway and lean are considerably