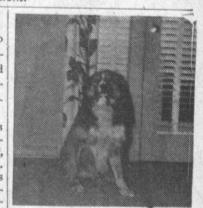

FA 8-0250

Gas or Pentathol

Extractions

Same prices

GROUND FLOOR

MISSING — Pokey, a 7-yearold Shepherd, has been gone from the home of Frank Corsentino, 23113 Dana Ave., for past two weeks and is sorely missed. He is described as white, brown and black on back