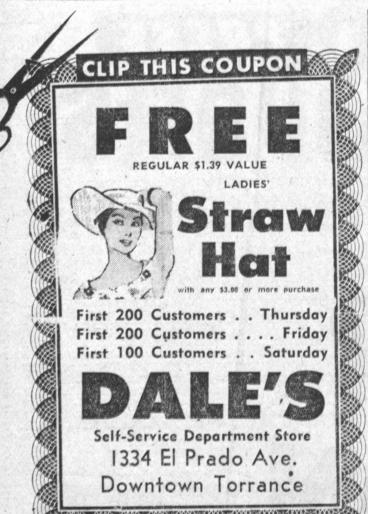

★ Use Press Classified Ads—Phone FA 8-2345 ★

CIVIC CENTER END -TORRANCE BLVD. CARSON ST PARADE FORMS SEPULVEDA BLVD.

PARADE ROUTE—Saturday's Ranchero Days and Cabrillo. Ave. and will wind through the parade will start at 6 p. m. from Carson St. downtown area, winding up at civic center.