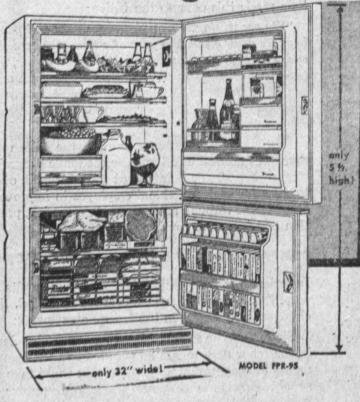

# Liberty Appliances SELLS THE 14 Cu. Ft. ALL NEW

Freezer Plus Refrigerator!

IT'S A SPACIOUS **FAMILY-SIZED** REFRIGERATOR

. A GENUINE

for

Amana. **FREEZER** 

than

Regularly Sells for

SEE OUR LOW, LOW PRICE!

BIG TRADE-INS WITH SERVICE