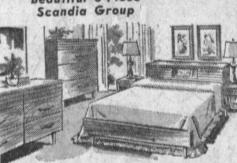

# Complete HOUSE of FURN

Beautiful 5-Piece Scandia Group

Modern Danish Walnut

### HERE'S WHAT YOU GET!

- 5-PC. SCANDIA LIVING ROOM GROUP

  Danish modern Sofa and Chair. Exposed walnut wood. Covered in beautiful Naugahyde. Two walnut step tables, with matching cocktail table.
- 8-PC. DANISH MODERN BEDROOM Large double dresser with mirror, bookcase headboard, two commode stands. Englander Box Spring and Mattress with all metal 7-PC. DANISH MODERN DINETTE
- Includes large Danish Modern family ex-tension table, with six Danish modern chairs finished with foam rubber cushions for CHILD'S COMPLETE BUNK OR
- TWIN BED GROUP Includes bunk beds, ladder, quard rail. Two mattresses and two complete founda-tions. An ideal suite for your child's room.