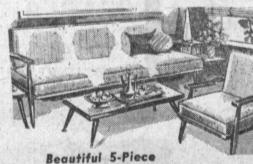

# Complete HOUSE of FURN

Beautiful 5-Piece Scandia Group

Modern Danish Walnut

### HERE'S WHAT YOU GET!

- 5-PC. SCANDIA LIVING ROOM GROUP

  Danish modern Sofa and Chair. Exposed walnut wood. Covered in beautiful Naugahyde. Two walnut step tables, with matching cocktail table.
- 8-PC. DANISH MODERN BEDROOM Large double dresser with mirror, bookcase headboard, two commode stands. Englander Box Spring and Mattress with all metal 7-PC. DANISH MODERN DINETTE
- Includes large Danish Modern family ex-tension table, with six Danish modern chairs finished with foam rubber cushions for CHILD'S COMPLETE BUNK OR
- TWIN BED GROUP Includes bunk beds, ladder, quard rail. Two mattresses and two complete founda-tions. An ideal suite for your child's room.