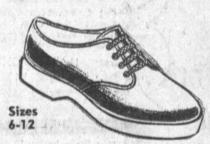

# STOREWIDE DISCOUNTS!

SHOE DEPT.

MEN'S WASHABLE

CANVAS FORDS

A wonderful buy! Men's washable Canvas Oxfords in either Navy or Brown. Sizes 6 to 12. Only 120 pair left, so hurry!

Reg. \$3.99 Value!

ONLY