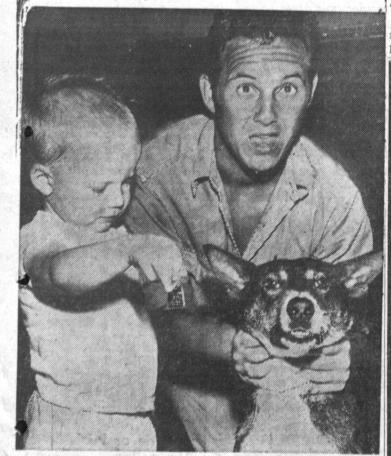

DOG DAYS-At least as far as licenses are concerned, are here again. Here Joey Heywood, 21/2, of 22631 Draille Drive, puts a license tag on an English bulldog at South Bay Humane Society shelter, where the tags are issued, while Charles Helberg, a kennelman, looks on. Valid rabies certificates must be presented when applying for licenses.