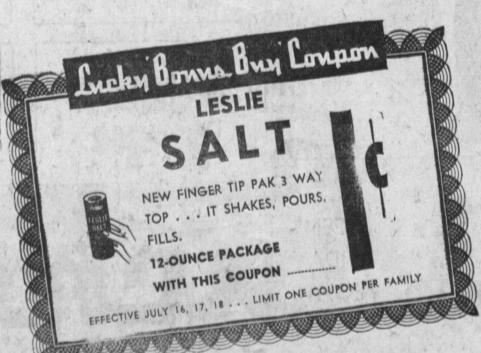

TWO OUTSTANDING MEAT FAVORITES . . . FEATURED THIS WEEK-END FOR YOUR MEAL PLANNING . . . CHICK

HALIBUT STEAKS

ENJOY THE FRESHNESS AND FINE FLAVOR OF THIS GOOD EATING FISH . . . SPECIAL LOW PRICE TODAY. NORTHERN DEEP SEA.