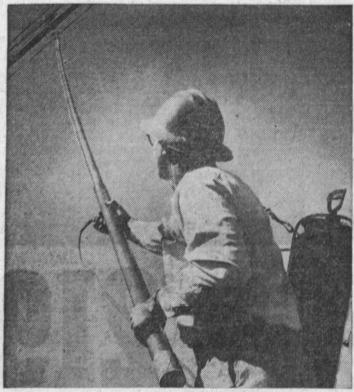

RUTH H. PETERSON

Notary Public in and for said

County and State

My commission expires June 6, 1961

Thurs., July 16, 23, 30, Aug. 6.

R. S. Pyle, your Telephone Manager in Torrance

..........

The long pole in the hands of this telephone man looks like just the thing for fishing. But it's not a fish he's after; it's trouble. He's giving that cable a "bubble bath," spraying it with a gummy, liquid solution. If the cable is damaged, air will escape through the cracks and form bubbles along the cable. And that's our cue to make repairs swiftly, so your calls won't be affected. In this and many other ways, we keep close tabs on your service. This keeps your phone working more dependably-makes your service better.