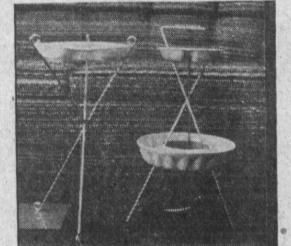

## deluxe smoking stand

We have two styles. One has large colorful ceramic tray, other has smaller ceramic tray with large ceramic planter near base. Both have polished brass tripod stands. Choice of colors ....