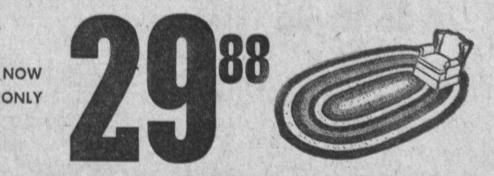

# ...9x12 braided wool rug

For dining room, bedroom, den, living room or entry hall. Inspired by Colonial New England. Every oval is braided from heavy wool blend so it hugs the floor . . . reversible for twice the wear . . . a 59.95 value . . . now