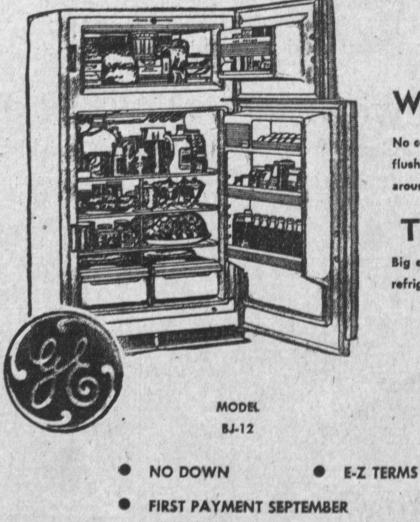

#### General Electric 12 Cu. Ft. **REFRIGERATOR - FREEZER** WITH STRAIGHT LINE DESIGN

No coils on back! Refrigerator won't stick out into your kitchen. Front fits flush with base cabinets. Eliminates hard - to - reach dirt - catching areas around refrigerator . . . because back and sides fit flush against wall.

#### **TRUE ZERO-DEGREE FREEZER**

Big capacity, 2.1 cu. ft., holds up to 74 pounds. Separately insulated and refrigerated.

REGULAR PRICE

48995

DISCOUNT PRICE 33995

88

WITH

TRADE

Now At This Never-Before Price

... AND LOOK AT THESE PLUS FEATURES Automatic defrosting refrigerator section . . . Magnetic safety door . . . Twin vegetable drawers . . . Butter keeper . . . Egg racks hold one dozen eggs . . . Juicec can dispenser and ice cream rack . . .