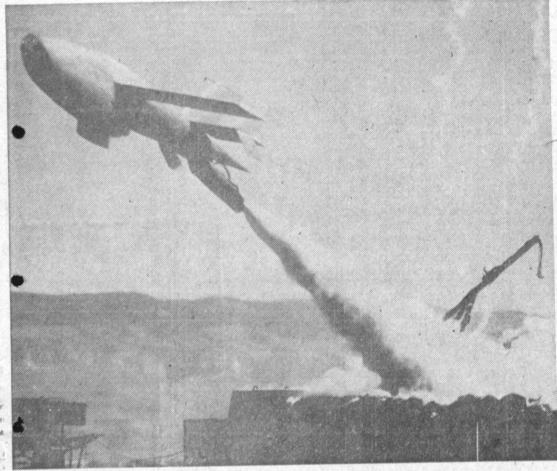

launched at Holloman Air Force Base, in ex- system for operational use by Army. periment to demonstrate feasibility of this op-

LAUNCHING-Ryan Q-2 Firebee is ground- eration. Ryan will develop ground launching

## Ryan to Develop Two Systems for Firebee Ground Launching

Ryan Aeronautical Company used with the rail launcher, will develop two systems for scheduled to go into operation ground-launching its famed Fire- later this year.

bee jet targets for the U.S. Army Later, the newer Q-2A Fire Jehovah's Witnesses learned re-Rocket and Guided Missile Agen- bees (Army designation: Model cently that Jehovah's Witnesses cy, Redstone Arsenal, Alabama, 61-E) will go into service with in Argentina have been denied it was announced recently. Rail the "zero" launcher, a mobile their constitutional rights of free

gine will then take over as the sile systems. speedy target is directed on its mission by a ground remote con-

A rail launcher, about 80 feet taker, FA 8-2345. long, will be used initially, and a "zero-length" launch system will be developed during the project's second phase.

Ground-launching will increase the versatility of the Firebees, supplementing the present method of air launching from "mother planes," utilized by the Army, Air Force, Navy and RCAF.

In the first phase of the test-ing program, to be conducted at the Army's White Sands Missile range in New Mexico, XM21 Firebees among the first target missiles built by Ryan-will be Torrance Church Hears Report from Argentina

The Torrance Congregation of and "zero-length" launching system which will enable the tems will be employed.

system which will enable the assembly and worship. A vote of Army to send up free-flying tar Firebees will be catapulted in gets from various locations to protest was taken and plans disto the air by jet assist take-offs provide realistic targets for eval cussed to petition the Argentine (JATO). The Firebee's jet en- uation of its surface-to-air mis- Republic to correct the restrictions laid on the Christian group's