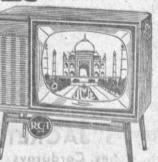

1959 CLOSEOUT

SWIVEL

CONSOLETTE

21-inch Lo-Boy CONSOLE

· Aluminized picture tube • Dark filter glass • Hidden controls

• Cascode tuner Regular \$319.95 AT GRIFFEY'S

NO MONEY DOWN Hurry! Only a few left at This Price!