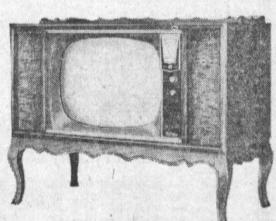

Portable TV

Famous Zenith

HOFFMAN Stereo-Fi Console

AM/FM radio, matched Jenson speakers, auto frequency control. Mahogany finish. Regular

PACKARD BELL Maple 21-Inch Low Boy TV Set

Regular \$299.95

Blond wood cabinet. Deluxe Mark 10