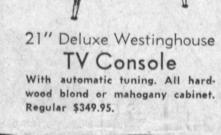

Regular \$309.95

RCA **CONSOLE TV** 

All wood maple or mahogany cabinets. Regular \$329.95.

21" Blond Low Boy TV

With Hi-Fi sound system. Sorry, can't mention the name. Regular \$309.95.

Solid walnut or blond cabinet. AM FM radio, 4 matching speakers, 4-speed automatic changer. Separate base, treble and presence control. Reg. \$369.95.