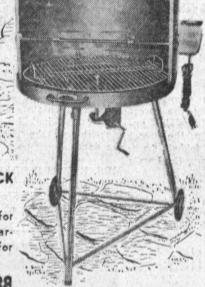

COPPERTONE BRAZIER **ELECTRIC MOTOR-SPIT** 24 inch chromed grill with

COPPERTONE PORTABLE BARBECUE BRAZIER \$1.29 | lowered by crank Complete wth shield.

KIDDIE SAND AND WATER

Sturdy, durable, pust right for summer days for your children.