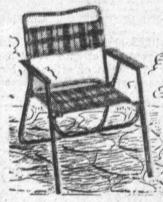

Regular \$2.98

COMPLETE 49-PIECE

PICNIC ENSEMBLE Everything you need All in neat plastic bag

**FOLDING ALUMINUM** PATIO ARM CHAIR

HARDWOOD and DUCK YACHT ARM CHAIR A lightweight handy chair for

Heavy I inch tube frame folds flat for carrying or camp and beach trips. Varstoring. Plaid vinyl seat nished frame. Perfect for and back. Comfortable lawn and patio too! arms. Weatherproof 198