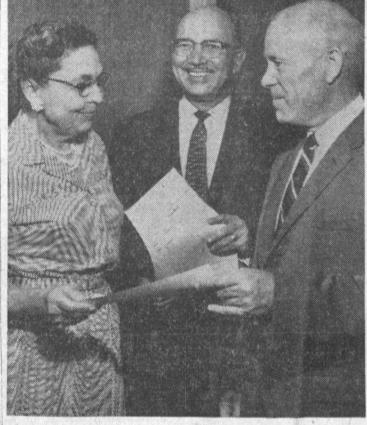

Use Press classified FA 8-2345.

EXCHANGE OF DEED to Torrance's Civic Auditorium and \$125,000 check is made by Torrance Mayor Albert Isen (center), City Treasurer Mrs. Harriett V. Leech and Security-First National Vice-president Bevan Johnson. Security Bank purchased the building as the future home of their downtown Torrance