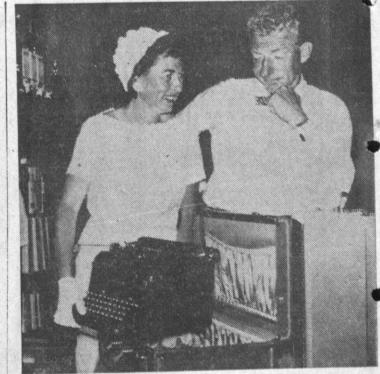

PACKING UP-Marvin Pike, exalted ruler of Torrance Elks Lodge, and Mrs. Pike pack their bags, presented to them by lodge members, as they prepare to leave for Elks convention in Chicago this week. They will be aboard special train for California Elks rulers.