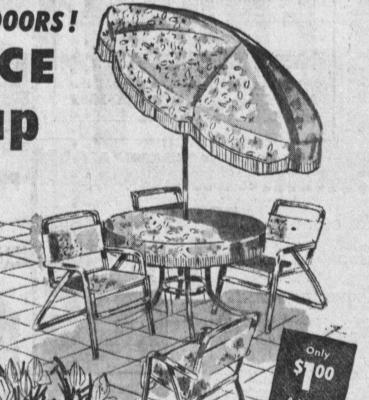

INDOOR COMFORT OUTDOORS!

COMPETE 7 PIECE Patio Group

7 FT. PLASTIC UMBRELLA 42" UMBRELLA TABLE TABLE COVER

Group includes the big 7-foot Umbrella, 42-inch Umbrella Table, matching Table Cover and 4 folding Chairs. All in beautiful Autumn Rose weather resistant plastic.

4 FOLDING CHAIRS

**CLEVELAND** 

with

\$1.00 A WEEK

Back Heater

Recliner Chair

proof soran plastic. Light, strong, easy to carry. Folds flat for easy storage. Comfort at a low price.

Heavy Duty **QUALITY AT** LOW PRICE!