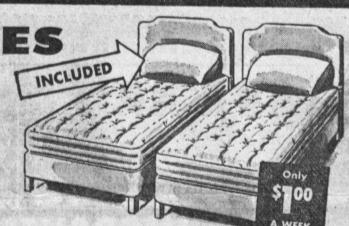

YOU 2 TWIN + 2 INNERSPRING + 2 BOX + 2 PILLOWS

PC. COMPLETE TWIN BED ENSEMBLE

ALL 8 PIECES FOR ONLY

You get two fine innerspring mattresses, two matching box springs, two washable plastic covered headboards and two feather pillows. Ideal for children's room or for guests.