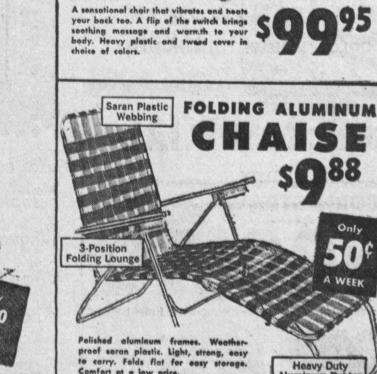

4 FOLDING CHAIRS

**CLEVELAND** 

with

\$1.00 A WEEK

Back Heater

Recliner Chair

proof soran plastic. Light, strong, easy to carry. Folds flat for easy storage. Comfort at a low price.

Heavy Duty **QUALITY AT** LOW PRICE!

CALIFORNIA REDWOOD

min-proof. Washable finish.

Table & 2 Benches

ONLY 50c A WEEK

year warranty. ONLY\$2.00 A WEEK

FITS MOST WINDOWS and DOORS! All aluminum that will never rust. 41 1/4" wide - fits most windows and doors. Keeps sun and heat out - lets cool breezes in. Baked on white and green enamel finish.