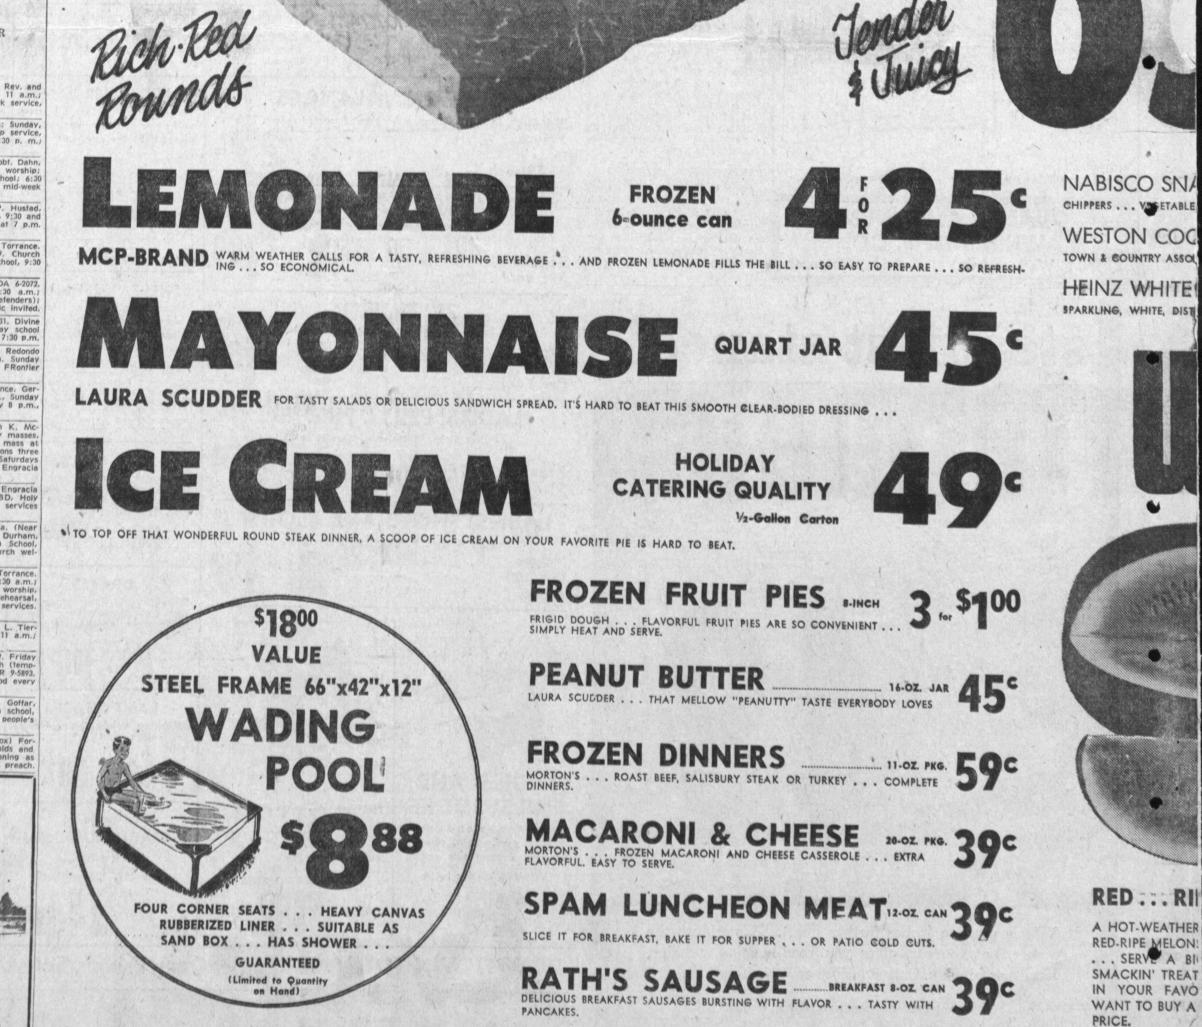

st Methodist Church (temp-orary location) 119 Torrance Bivd., Redondo Beach, Saturday 9 a.m. Phone FR 9-5893. or FR 8-6620. Sisterhood meetings every second Monday, 8:30 p.m. Brotherhood every second Tuesday, 8:30 p.m.

TORRANCE SEVENTH-DAY ADVENTIST--1610 Acacia Ave. Elder Glenn L. Goffar, pastor. Phones: Residence, FR 5-8731, Church office, FA 8-1540. Sabbath school, 9:30 a.m.; church services, 11 a.m.; Bible study, Wednesday, 7:30 p.m.; young people's meeting, Friday, 7:30 p.m.

GREYFRIARS MEMORIAL PRESBYTERIAN CHURCH (Fundamental Orthodox) For morely of Los Angeles. Worship in the Sea Aire recreation hall at Reynolds and Lupine. United meeting on November 9th at 10:30 a.m. Sunday school besinning as usual at 9:30 a.m. Bring younr children (nursery). Dr. David Calderwood will preach





PRICES EFFECTIVE THURSDAY, FRIDAY, AND SATURDAY . . . JUNE 25, 26, 27

TORRANCE Crenshaw & Torrance WEST TORRANCE Sepulveda & Hawthorne LOMITA-HARBOP CIT