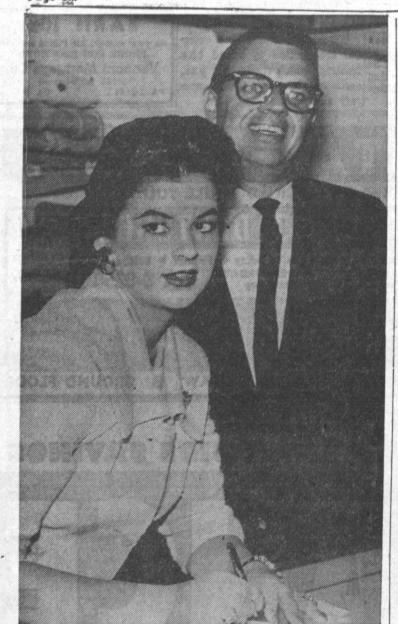

WRITER'S CRAMP-Beautiful Luz Marina Zuluaga, Miss Universe of 1959, signs autographs during her appearance at the Broadway Del Amo Friday for a Catalina swim fashion show held to a capacity crowd in the Terrace Room, while William Belding, general manager of the Broadway, looks on. -Press Photo