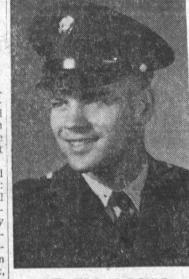

Decorated cakes in the shape of hearts were served with cof- June 27, at Nativity Catholic fee and the future bride was Church. presented with a G. E. steam iron. She will become the bride of Pvt. Jerome Gregory Doyle, Phone an ad-taker, FA 8-2345.

PVT. JEROME DOYLE -Photo by Jim Kruger

Use Torrance Press Classified.