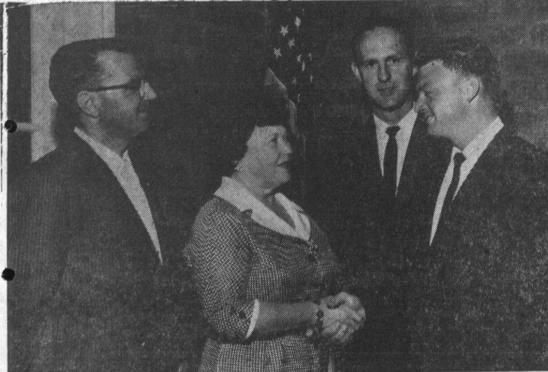

CENTURY EVENT-Robert Ennis, right, is the 100th member of the Torrance-Lomita Board

ing. Ennis is being welcomed to membership. by Mrs. Norene Dawson, installing officer, while of Realtors to be installed by the organization Don Houston, left, membership chairman, and luring an initiation ceremony Tuesday morn- Ken Miller, president, look on. - Press Photo